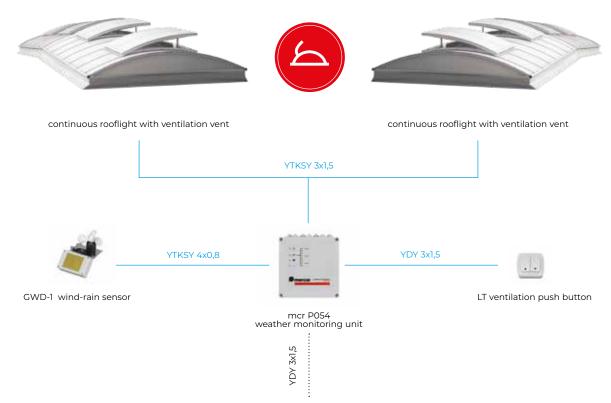

# TYPICAL ELECTRIC CONTROL SYSTEM CONFIGURATION WITH VENTILATION VENTS IN ROOFLIGHTS

"MERCOR" S. A. ul. Grzegorza z Sanoka 2 80-408 Gdańsk, Poland tel. + 48 58 341 42 45 export@mercor.com.pl

The vents integrated in rooflight systems, in the case of smoke exhaustion function, can be additionally assembled with wind deflectors, which increases the surface of active smoke exhausting.

By implementing the smoke exhaust function, the vents can be pneumatically or electrically controlled **(24 V-).** In case of ventilation vents, the electric actuator is used for their control **(230 V~).** 

A wide range of mcr PROLIGHT rooflights enables the installation of a whole range of vents of:

- from 100 x 100 cm to 200 x 250 cm (single leaf vents),
- and from 100 x 100 cm to 250 x 250 cm (double leaf vents).