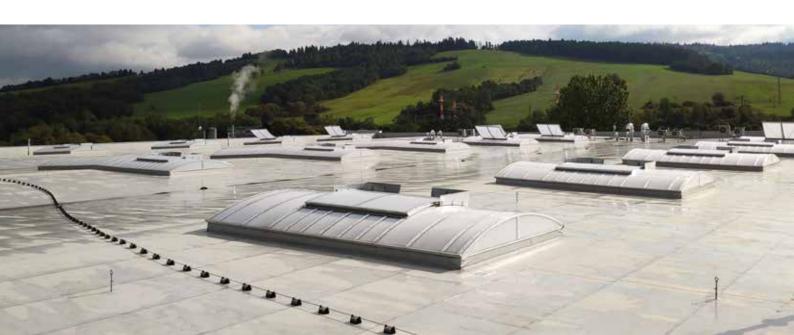

We provide safety
NATURAL SMOKE EXHAUST SYSTEM

In the case of large areas for warehousing, production or shopping malls, i.e. premises temporarily occupied by people, an adequate daylight system in compliance with legal regulations is a significant component.

To meet the above requirements, "MERCOR" S.A. has been offering a comprehensive range of various daylight solutions for many years, including **mrc PROLIGHT** continuous rooflights or spot skylights designated especially to supply daylight to the interiors. Our rooflights can be also used in the natural smoke and heat exhaust systems due to installed smoke exhaust and ventilation vents or a combination of the former two types.

## SMOKE EHXAUST AND VENTILATION IN CONTINUOUS ROOFLIGHTS

mcr PROLIGHT arched rooflights are characterised by a structure that enables the installation of smoke exhaust and ventilation vents or combination of both, combining these function along with supplying daylight to the building.