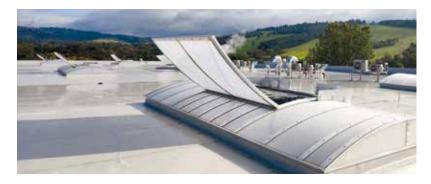

## SMOKE EHXAUST AND VENTILATION IN CONTINUOUS ROOFLIGHTS

mcr PROLIGHT arched rooflights are characterised by a structure that enables the installation of smoke exhaust and ventilation vents or combination of both, combining these function along with supplying daylight to the building.

The vents integrated in rooflight systems, in the case of smoke exhaustion function, can be additionally assembled with wind deflectors, which increases the surface of active smoke exhausting.

By implementing the smoke exhaust function, the vents can be pneumatically or electrically controlled **(24 V-).** In case of ventilation vents, the electric actuator is used for their control **(230 V~).** 