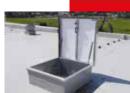

## mcr PROLIGHT

**ARCH SHAPED ROOFLIGHT** 

ARCH SHAPED ROOFLIGHT

with smoke exhaust vent and deflectors

## SMOKE EHXAUST AND VENTILATION IN CONTINUOUS ROOFLIGHTS

mcr PROLIGHT arched rooflights are characterised by a structure that enables the installation of smoke exhaust and ventilation vents or combination of both, combining these function along with supplying daylight to the building.

The vents integrated in rooflight systems, in the case of smoke exhaustion function, can be additionally assembled with wind deflectors, which increases the surface of active smoke exhausting.

By implementing the smoke exhaust function, the vents can be pneumatically or electrically controlled **(24 V-).** In case of ventilation vents, the electric actuator is used for their control **(230 V~).** 