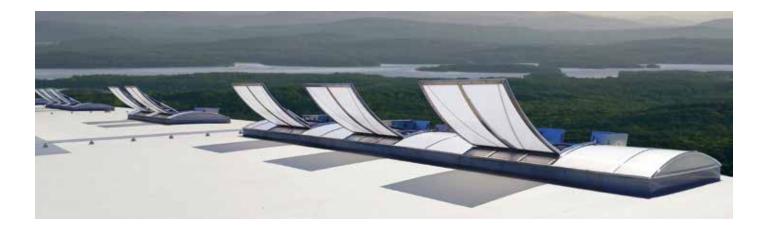

## mcr PROLIGHT

**ARCH SHAPED ROOFLIGHT** 

ARCH SHAPED ROOFLIGHT

with smoke exhaust vent and deflectors

The vents integrated in rooflight systems, in the case of smoke exhaustion function, can be additionally assembled with wind deflectors, which increases the surface of active smoke exhausting.

By implementing the smoke exhaust function, the vents can be pneumatically or electrically controlled **(24 V-).** In case of ventilation vents, the electric actuator is used for their control **(230 V~).** 