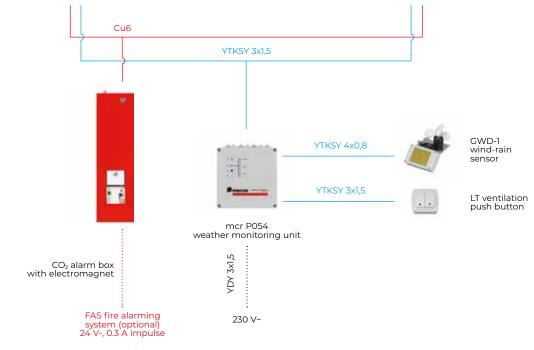

### TYPICAL PNEUMATIC CONTROL SYSTEM CONFIGURATION WITH SMOKE VENTS IN ROOFLIGHTS WITH ADDITIONAL VENTILATION FUNCTION

continuous rooflight with smoke exhaust-ventilation vent

continuous rooflight with smoke exhaust-ventilation vent

The vents integrated in rooflight systems, in the case of smoke exhaustion function, can be additionally assembled with wind deflectors, which increases the surface of active smoke exhausting.

By implementing the smoke exhaust function, the vents can be pneumatically or electrically controlled **(24 V-).** In case of ventilation vents, the electric actuator is used for their control **(230 V~).** 

A wide range of mcr PROLIGHT rooflights enables the installation of a whole range of vents of:

- from 100 x 100 cm to 200 x 250 cm (single leaf vents),
- and from 100 x 100 cm to 250 x 250 cm (double leaf vents).