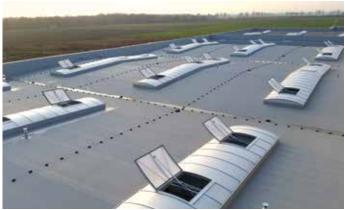

#### **APPLICATION**

wide scope of shapes and sizes enable installation on warehouses, public services buildings, shopping malls, commercial and sport objects.

## SMOKE EHXAUST AND VENTILATION IN CONTINUOUS ROOFLIGHTS

mcr PROLIGHT arched rooflights are characterised by a structure that enables the installation of smoke exhaust and ventilation vents or combination of both, combining these function along with supplying daylight to the building.

A wide range of mcr PROLIGHT rooflights enables the installation of a whole range of vents of:

- from 100 x 100 cm to 200 x 250 cm (single leaf vents),
- and from 100 x 100 cm to 250 x 250 cm (double leaf vents).