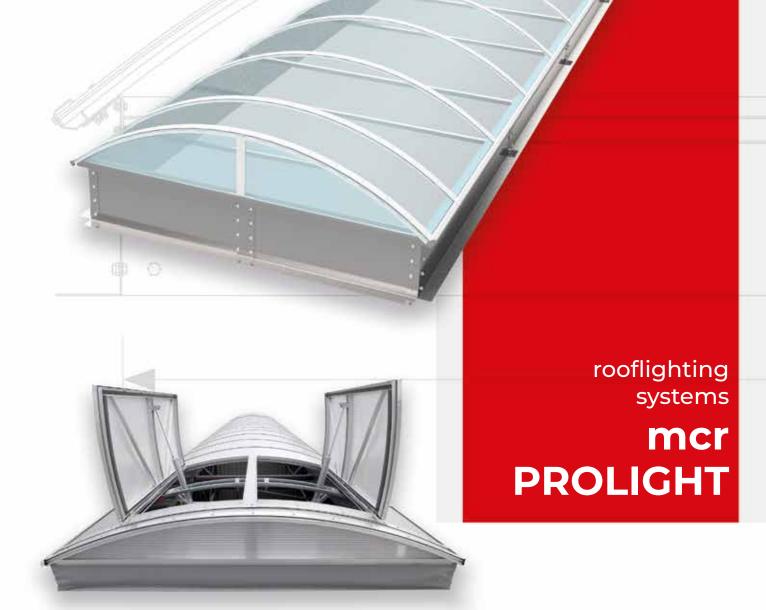

## mcr PROLIGHT

**ARCH SHAPED ROOFLIGHT** 

ARCH SHAPED ROOFLIGHT

with smoke exhaust vent and deflectors

## SMOKE EHXAUST AND VENTILATION IN CONTINUOUS ROOFLIGHTS

mcr PROLIGHT arched rooflights are characterised by a structure that enables the installation of smoke exhaust and ventilation vents or combination of both, combining these function along with supplying daylight to the building.