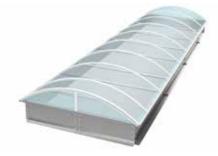

#### **FUNCTION**

The use of light bands is the most effective way to illuminate the building with natural light, which increases the comfort of people staying in the building; it can also significantly reduce energy costs. Rooflights equipped with vents can simultaneously perform the functions of additional lighting and smoke removal or ventilation.

#### WARMTH

The structure of mrc PROLIGHT rooflight systems allows an exceptionally good value of heat transfer coefficient (U).