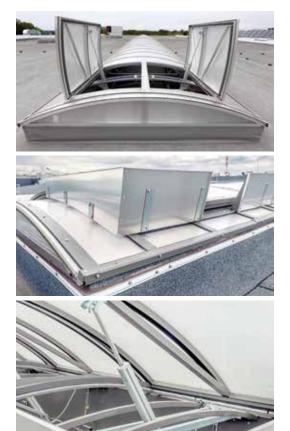

### NON-STANDARD FORMS OF CONTINUOUS ROOFLIGHTS

We implement unusual constructions of rooflights: **triangular shaped, pyramid and dome skylights.** These devices in the offer of "MERCOR" S.A. are also characterized by excellent insulation and light transmission parameters.