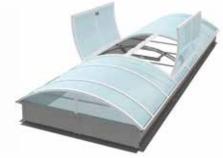

## SMOKE EHXAUST AND VENTILATION IN CONTINUOUS ROOFLIGHTS

mcr PROLIGHT arched rooflights are characterised by a structure that enables the installation of smoke exhaust and ventilation vents or combination of both, combining these function along with supplying daylight to the building.

The vents integrated in rooflight systems, in the case of smoke exhaustion function, can be additionally assembled with wind deflectors, which increases the surface of active smoke exhausting.

By implementing the smoke exhaust function, the vents can be pneumatically or electrically controlled **(24 V-).** In case of ventilation vents, the electric actuator is used for their control **(230 V~).** 