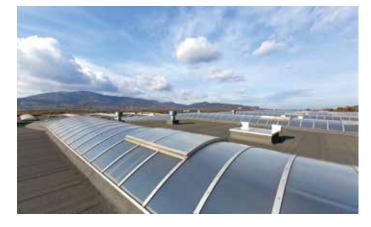

#### WARMTH

The structure of mrc PROLIGHT rooflight systems allows an exceptionally good value of heat transfer coefficient (U).

### NON-STANDARD FORMS OF CONTINUOUS ROOFLIGHTS

We implement unusual constructions of rooflights: **triangular shaped, pyramid and dome skylights.** These devices in the offer of "MERCOR" S.A. are also characterized by excellent insulation and light transmission parameters.

**CONSTRUCTION** made of aluminum profiles

 FILLING
 multi-chamber polycarbonate panel of 10 mm ÷ 25 mm tickness

» with B<sub>ROOF</sub>(t1) classification

Please contact us to consult together on the project